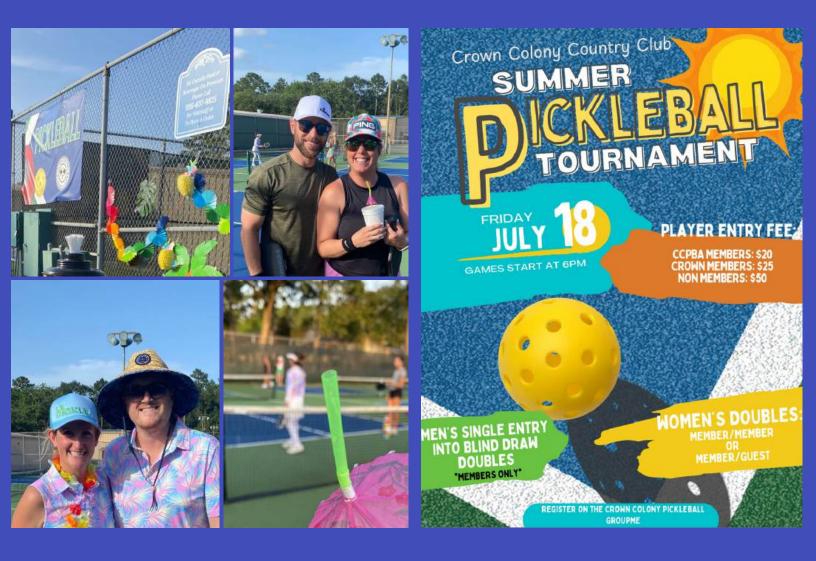

### Pickleball Socials Are Serving Up Summer Fun!

Our summer Pickleball Socials are in full swing, and the courts have never looked better—or more festive! From themed nights like our recent Hawaiian Night, complete with leis and island vibes, to great food, drinks, and friendly matches, these events are quickly becoming a club favorite.

Whether you're new to the game or a seasoned player, the socials are the perfect way to meet other members, get active, and enjoy some light-hearted competition. Grab your paddle, bring your best game (and your best outfit), and join us for the next social—trust us, you won't want to miss it!

Check the ad for upcoming dates and we'll see you on the court!