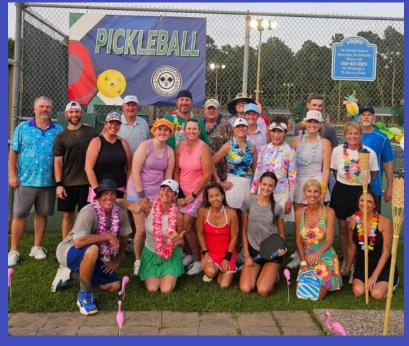

### Pickleball Socials Are Serving Up Summer Fun!

Our summer Pickleball Socials are in full swing, and the courts have never looked better—or more festive! From themed nights like our recent Hawaiian Night, complete with leis and island vibes, to great food, drinks, and friendly matches, these events are quickly becoming a club favorite.

Whether you're new to the game or a seasoned player, the socials are the perfect way to meet other members, get active, and enjoy some light-hearted competition. Grab your paddle, bring your best game (and your best outfit), and join us for the next social—trust us, you won't want to miss it!

Check the ad for upcoming dates and we'll see you on the court!