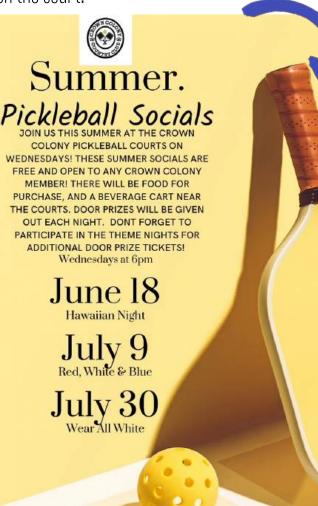

### Pickleball Socials Are Serving Up Summer Fun!

Our summer Pickleball Socials are in full swing, and the courts have never looked better—or more festive! From themed nights like our recent Hawaiian Night, complete with leis and island vibes, to great food, drinks, and friendly matches, these events are quickly becoming a club favorite.

Whether you're new to the game or a seasoned player, the socials are the perfect way to meet other members, get active, and enjoy some light-hearted competition. Grab your paddle, bring your best game (and your best outfit), and join us for the next social—trust us, you won't want to miss it!

Check the ad for upcoming dates and we'll see you on the court!