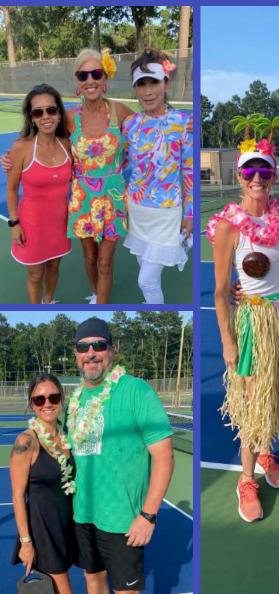

### Pickleball Socials Are Serving Up Summer Fun!

Our summer Pickleball Socials are in full swing, and the courts have never looked better—or more festive! From themed nights like our recent Hawaiian Night, complete with leis and island vibes, to great food, drinks, and friendly matches, these events are quickly becoming a club favorite.

Whether you're new to the game or a seasoned player, the socials are the perfect way to meet other members, get active, and enjoy some light-hearted competition. Grab your paddle, bring your best game (and your best outfit), and join us for the next social—trust us, you won't want to miss it!

Check the ad for upcoming dates and we'll see you on the court!