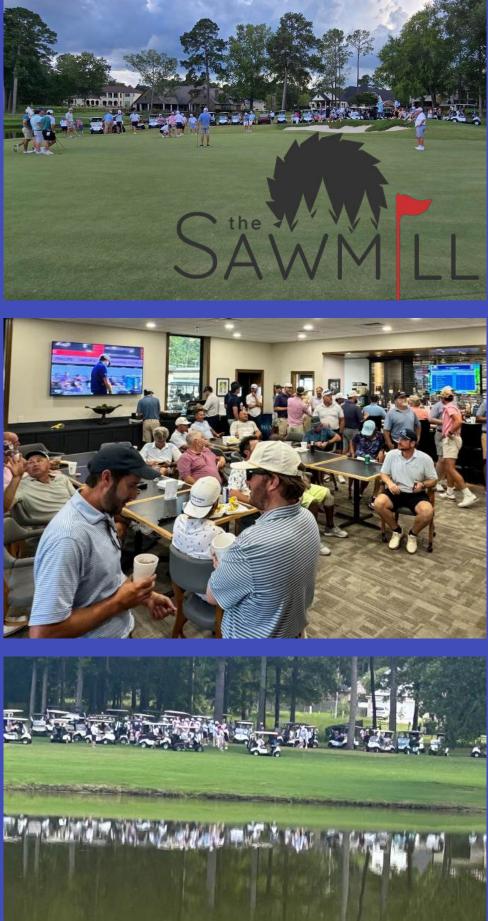

### Sawmill Results

### **Overall Winners**

Champions: Scott Diggs/Will Griffin runner up: Patrick Day/Jack Yeates

### **1st Flight**

Scot Diggs/Will Griffin
 Trey Hensley/Gary Ivins
 Jason Dean/ Brodey Warner

### 2nd Flight

Patrick Day/ Jack Yeates
 Michael Haney/ John Haney
 Jamie Davis/ Timmy Trout

### **3rd Flight**

Spencer Hubbard/ Chris Rieve
 Stephen Raley/Ryan Raley
 Patrick Keith/ Randy Keith

### **4th Flight**

- 1. Colin Chala/ Gary Gulkison 2. Brandon Belt/Chris King
- 3. Chase Greening / Haidon Maynard

### **5th Flight**

Jack Ellis/ Tre Luce
 Daniel Antee/ Brian Harkness
 Cane Yeary/ Matt Courtney