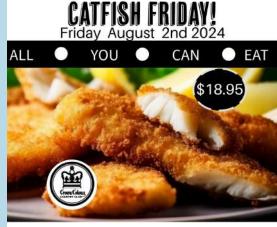

Fried Cat fish served with perfectly seasoned fries, tartar sauce, and a lemon wedge. 5PM-CLOSE

LOCALLY OWNED AND MANAGED IN LUFKIN AND HUNTINGTON