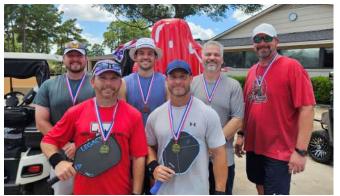

## **Pickleball Fun**

Winners of the 4th of July Pickleball Tournament in the Men's Division were: 1st place Trevor Rasmussen and AJ Goff 2nd place Brandon Ater and Jeff Medford 3rd place Josh Tindall and Wes Danner