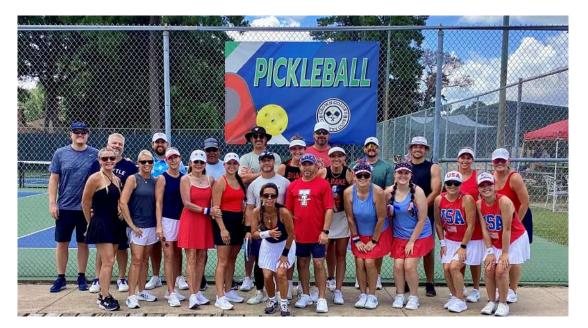

## **Pickleball Fun**

Winners of the 4th of July Pickleball Tournament in the Men's Division were: 1st place Trevor Rasmussen and AJ Goff 2nd place Brandon Ater and Jeff Medford 3rd place Josh Tindall and Wes Danner

Winners of the 4th of July Pickleball Tournament in the Ladies Division were: 1st place Erin Jones and Chenda Hou 2nd place Amy Allen and Leslie Morales 3rd place Mallory Hughes and Brook Guest

STRATE ADERIN THE REGIST