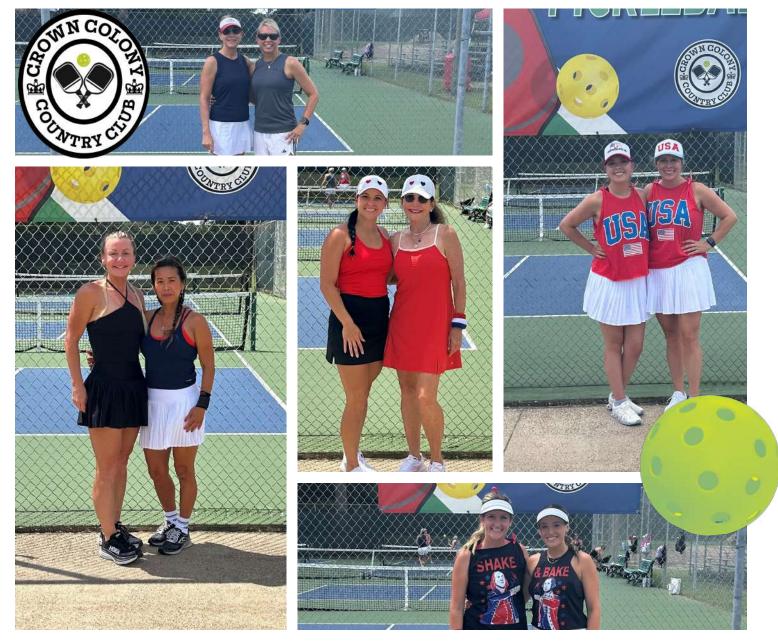

#### **Pickleball Players**

#### **Courts Schedule**

Monday Mens League: 6PM to 9PM Tuesday Mixed Doubles: 6PM to 9PM Wednesday Ladies League: 6PM to 9PM All courts are reserved for the league during these times.

If you want a court at any other time you must reserve that thru the Pro Shop. Reservations will take precedent over any walk ups.