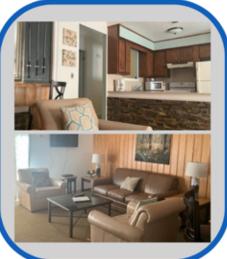

### **Experience** Luxury at Crown Colony Villas

Our exclusive collection of 13 villas offer an experience for members and their esteemed guests. These Villas are the perfect retreat providing a

### home-away-from-home in the heart of East Texas.

- Spacious Living: Full size living room, providing ample space for relaxing and entertaining
- Gourmet Kitchen: Full Kitchen complete with a full-sized refrigerator, microwave, and coffee maker
- Convenience at its Best: Washer and dryer in each Villa. Say goodbye to the hassle of laundry during your stay.
- Bedroom Retreat: Unwind in your one-bedroom sancturary featuring two queen-size beds.