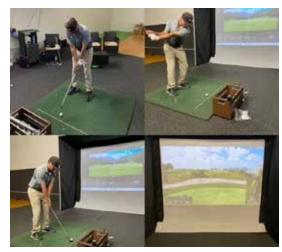

**Golf Performance Center Simulator:** Don't forget about the simulator with Trackman. There is a picture that shows you the simulator room. Here are some of the details: you can play golf or work on your game. Playing golf includes over 100 courses and games.

Believe me this is so much fun. You are going to love this; it is very realistic. For some of you this will be the greatest thing going, once you hit the green there is no putting. It gives you a one-putt or two-putt or even a three-putt depending on how close you are to the hole. Rental for an hour is \$40. If you have 4 people for an hour that's only \$10 per player. If you go past that hour time it is \$10 for every hour added on. The time system is just like getting a tee time to play, you must call the pro shop or email me. We have Callaway fitting equipment in this room. We have amazing plans for this, if you have clients you want to entertain, we even have Food and Beverage service. If you have questions, please contact me. benburns@crown-colony.com